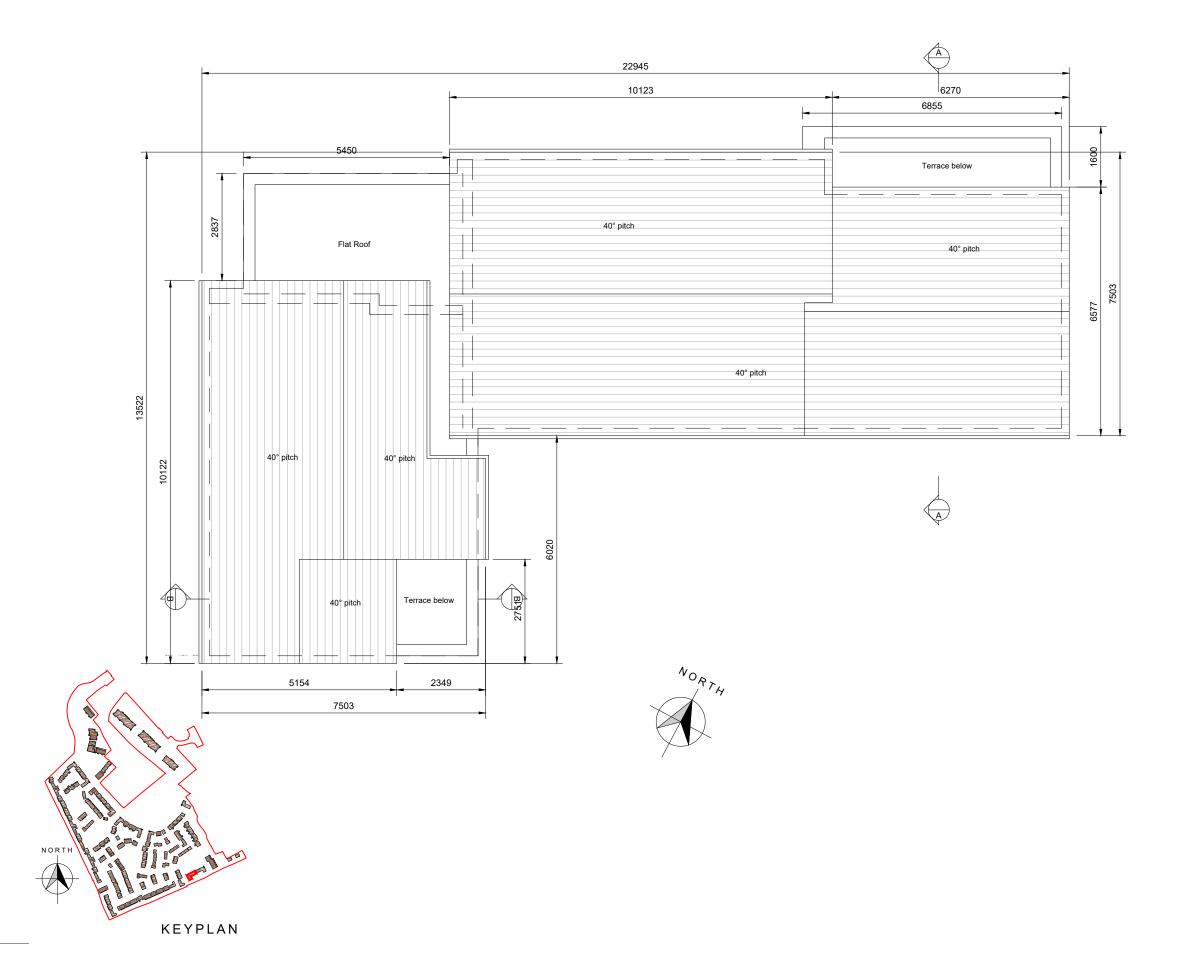

| C This drawing is copyright. Do not scale this drawing. Errors and omissions to be immediate notified to Architect. All dimensions to be checked on site. To be read with relevant Engineers at To be read with relevant Engineers. |                                                                     | nas.                           |
|-------------------------------------------------------------------------------------------------------------------------------------------------------------------------------------------------------------------------------------|---------------------------------------------------------------------|--------------------------------|
|                                                                                                                                                                                                                                     |                                                                     |                                |
| <u>Notes:</u><br>1. All dimensions in<br>millimetres                                                                                                                                                                                |                                                                     |                                |
| revisions                                                                                                                                                                                                                           | da cad                                                              | te inls                        |
| Corpor Block CB5C                                                                                                                                                                                                                   | d ref.                                                              | rawing<br>1                    |
| Corner Block CB5G<br>Roof Plan                                                                                                                                                                                                      | 1:118/1828 - Navan\03 - Planning - SHD applCorner Blocks            | <sup>no:</sup><br>828 CB5G-103 |
|                                                                                                                                                                                                                                     | cks                                                                 | revn                           |
| Development at<br>Academy Street<br>Navan                                                                                                                                                                                           | scale<br>1:100 A3<br>date<br>Aug 19<br>drawn<br>KM<br>checked<br>MC |                                |
| client                                                                                                                                                                                                                              | _                                                                   |                                |
| COINDALE LTD.                                                                                                                                                                                                                       |                                                                     |                                |
| <sup>issue</sup><br>PLANNING                                                                                                                                                                                                        |                                                                     |                                |
| CONROY CROWE KELLY<br>ARCHITECTS<br>65 MERRION SQUARE<br>DUBLIN 2                                                                                                                                                                   |                                                                     |                                |